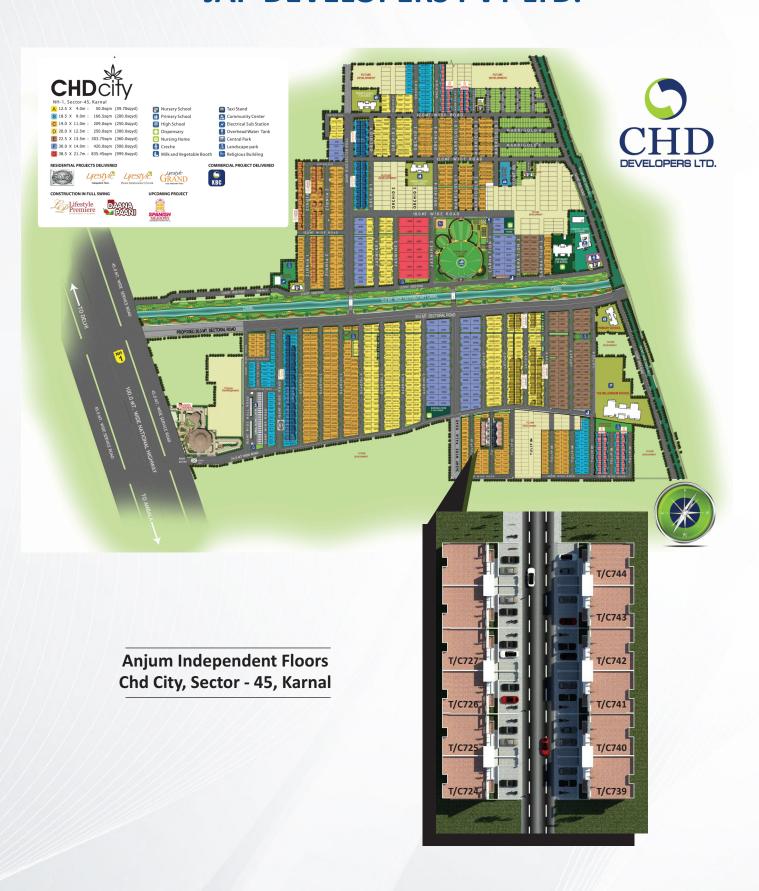

#### **About CHD**

CHD City is strategically located on NH-1, Karnal. Almost by the quality construction. side of soon to be completed 6 lanes Highway. The location advantage is unique as the township is in close proximity with Panipat, Yamuna Nagar, etc.

& Delhi Public School are conveniently connected. You'll never that you enjoy the worriless sleep.

Add to the above, the world-class facilities that dot the township. From well manicured parks, swimming pool to a modern health club trading hubs and happening places like Ambala, Kurukshetra, and gym. From a refreshing jogging track to the rejuvenating fragrance of flowers, life at CHD City is what you call heavenly. Not to Also, famous Kama Lake, Haveli Restaurant, Karnal Golf Course mention the multilayer security that remains vigilant day & night so

be away from the centre of activities. CHD City, in fact, presents a All this brought to you by CHD Developers, who have the penchant for captivating spectacle of wonderful planning, unique design and excellence and uncompromising when it comes to the quality.