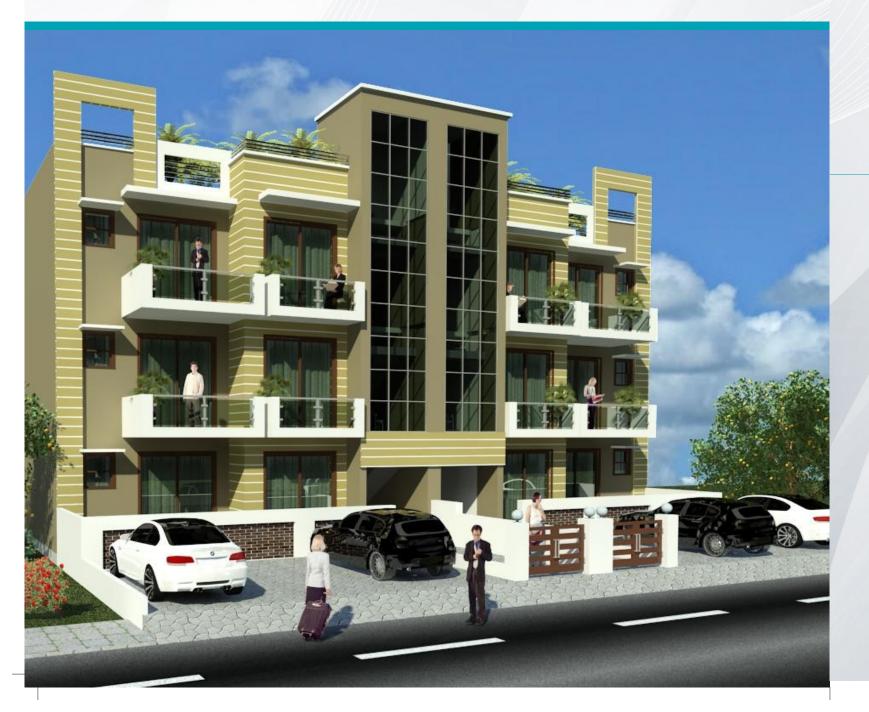

## Anjum independent floors

Solid foundations, fresh innovations

#### Salient Features

- Strategically located at NH 1.
- 24 Hours Electricity backup with essential Food court including Haldiram & Wango with all the services.
- Common playground & Park facility available for kids & individual
- Five acre of lush green surroundings.
- apartments with all modern amenities.

D.P.S, Millennium school in the neighbourhood.

- leading brands within the premises and many more (KFC, Mc Donald's ,Haveli,Sagar Ratna & Subway ) in surroundings.
- Attractive toughened glass railings for the balcony.
- Each floor has state of the art 3 bedroom Well ventilated accommodation without loss of actual usable area in shaft.
- Well renowned educational institutes like Dedicated parking facility to every floor owner.